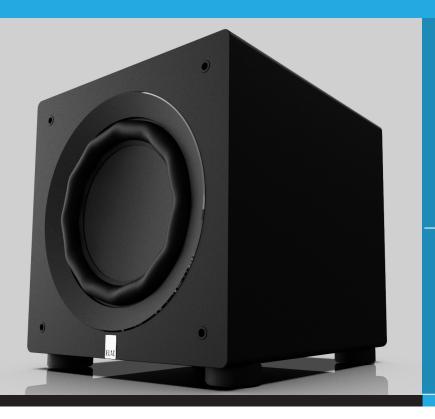

REFERENCE
SUBWOOFERS

Powerful Bold Dynamic

# **Begins With Design**

Eliminate the challenges of placement with ELAC's AUTO EQ

This powerful subwoofer series features an advanced 2-layer High Excursion (HEX) design, providing a dynamic low-end response and room-filling sound. The high-quality amplification technology delivers incredible power with professional-grade audio clarity, so you get every punch and beat with maximum impact. Crafted with carefully selected materials, these new subwoofers are engineered for remarkable sound quality and excellent durability. A stylish and modern design makes it a beautiful addition to any home. Get ready to experience music and movies like never before!

#### **Custom Design**

Satin-painted, elegant, and acoustically balanced 35mm cabinet. Damped and internally braced to eliminate unwanted resonance for maximum performance.

#### **Custom Driver**

Aluminum sandwich cone with a large 2.5" voice coil for increased power handling and thermal management, resulting in higher output and SPL.