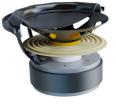

#### **Custom Driver**

Aluminum sandwich cone with a large 2.5" voice coil for increased power handling and thermal management, resulting in higher output and SPL.

subwoofers from the comfort of your sofa.

Aluminum Sandwich Woofer – These new high

excursion woofers utilize a rigid and lightweight aluminum cone sandwiched between two treated paper cones using a unique gluing process. This method retains the transient benefits of cellulose

high playback volumes.

cones with the torsional rigidity of aluminum and allows for exceptionally long cone throws for better handling of high signal levels and low bass.

• Large Diameter Voice Coils – Both Reference Series subwoofers feature a large 2.5" voice coil for increased power handling and thermal management resulting in higher output and SPL.