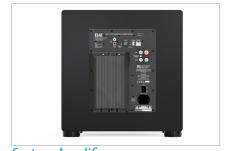

#### **Custom Amplifier**

Powerful BASH amplifier with Dual 4-channel DSP and 32-Bit DACs. Built-in wireless receiver and BLE App control.

 BASH Amplifier — This new amplifier uses a modulated switched mode power supply allied to a conventional class AB amplifier.

cy and potential of the amplifier.

 Hex Technology – surround geometry allows for a very linear relationship between applied force and resulting displacement in both directions. This ensures faithful reproduction of the recorded signal with low distortion even at

 Advanced APP Control – Doing away with traditional analog controls, our new Reference Series Subwoofers incorporate our advanced digital control system. Simply download the ELAC Sub Control 3.0 app for your Android or iOS phone or tablet and you have complete control of multiple

- Auto Room EQ Finding the perfect location for your subwoofer can be difficult or just not visually appealing. Utilizing our new Sub Control 3.0 app and your smartphone microphone, the subwoofer will optimize room EQ automatically, allowing greater flexibility in placement without sacrificing performance.
- Wireless Ready All Reference Series Subwoofers have a wireless receiver built-in. Simply add the optional AirX2 Wireless transmitter, connect it to your AV receiver, and you can wirelessly transmit subwoofer information to up to 3 Reference Subwoofers simultane-