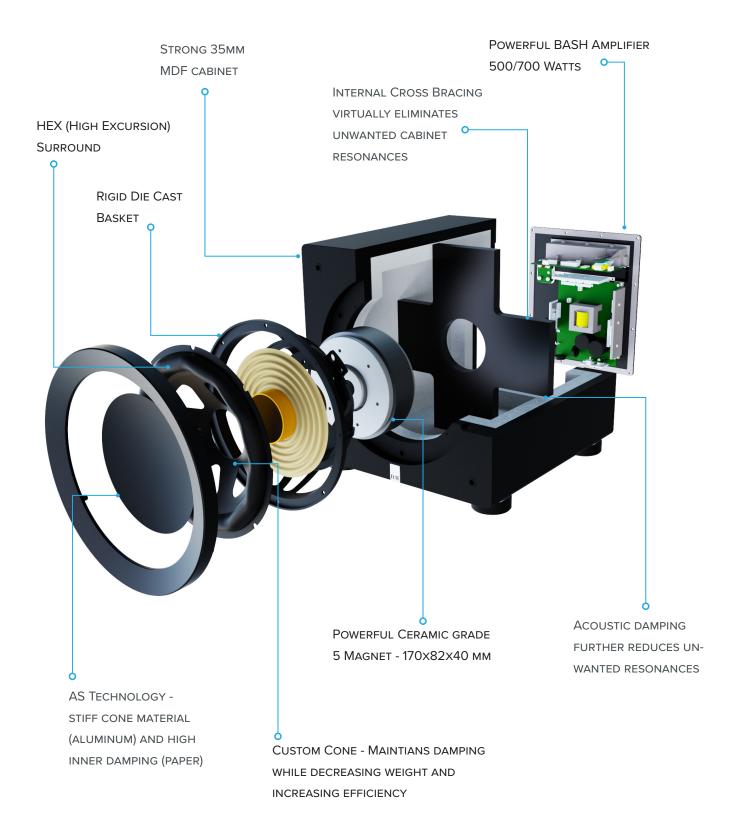

#### **Custom Design**

Satin-painted, elegant, and acoustically balanced 35mm cabinet. Damped and internally braced to eliminate unwanted resonance for maximum performance.

#### **Custom Amplifier**

Powerful BASH amplifier with Dual 4-channel DSP and 32-Bit DACs. Built-in wireless receiver and BLE App control.

#### **Custom Driver**

Aluminum sandwich cone with a large 2.5" voice coil for increased power handling and thermal management, resulting in higher output and SPL.

 BASH Amplifier — This new amplifier uses a modulated switched mode power supply allied to a conventional class AB amplifier.

cy and potential of the amplifier.

 Hex Technology – surround geometry allows for a very linear relationship between applied force and resulting displacement in both directions. This ensures faithful reproduction of the recorded signal with low distortion even at

subwoofers from the comfort of your sofa.

Aluminum Sandwich Woofer – These new high

excursion woofers utilize a rigid and lightweight aluminum cone sandwiched between two treated paper cones using a unique gluing process. This method retains the transient benefits of cellulose

high playback volumes.

cones with the torsional rigidity of aluminum and allows for exceptionally long cone throws for better handling of high signal levels and low bass.

• Large Diameter Voice Coils – Both Reference Series subwoofers feature a large 2.5" voice coil for increased power handling and thermal management resulting in higher output and SPL.