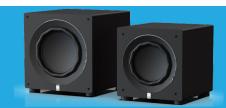

# **Begins With Design**

Eliminate the challenges of placement with ELAC's AUTO EQ

This powerful subwoofer series features an advanced 2-layer High Excursion (HEX) design, providing a dynamic low-end response and room-filling sound. The high-quality amplification technology delivers incredible power with professional-grade audio clarity, so you get every punch and beat with maximum impact. Crafted with carefully selected materials, these new subwoofers are engineered for remarkable sound quality and excellent durability. A stylish and modern design makes it a beautiful addition to any home. Get ready to experience music and movies like never before!

#### **Custom Design**

Satin-painted, elegant, and acoustically balanced 35mm cabinet. Damped and internally braced to eliminate unwanted resonance for maximum performance.