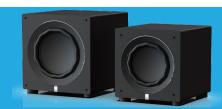

REFERENCE
SUBWOOFERS

Powerful Bold Dynamic

# **Begins With Design**

Eliminate the challenges of placement with ELAC's AUTO EQ

This powerful subwoofer series features an advanced 2-layer High Excursion (HEX) design, providing a dynamic low-end response and room-filling sound. The high-quality amplification technology delivers incredible power with professional-grade audio clarity, so you get every punch and beat with maximum impact. Crafted with carefully selected materials, these new subwoofers are engineered for remarkable sound quality and excellent durability. A stylish and modern design makes it a beautiful addition to any home. Get ready to experience music and movies like never before!