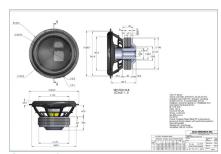

#### **Custom Driver**

Aluminum sandwich cone with a large 2.5" voice coil for increased power handling and thermal management, resulting in higher output and SPL.

subwoofers from the comfort of your sofa.

Aluminum Sandwich Woofer – These new high

excursion woofers utilize a rigid and lightweight aluminum cone sandwiched between two treated paper cones using a unique gluing process. This method retains the transient benefits of cellulose

high playback volumes.

cones with the torsional rigidity of aluminum and allows for exceptionally long cone throws for better handling of high signal levels and low bass.

• Large Diameter Voice Coils – Both Reference Series subwoofers feature a large 2.5" voice coil for increased power handling and thermal management resulting in higher output and SPL.