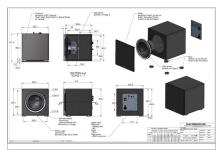

# Powerful • Bold • Dynamic

|                                          | RS500-SB                      | RS700-SB         |
|------------------------------------------|-------------------------------|------------------|
| SPEAKER TYPE                             | SEALED                        |                  |
| WOOFER (SANDWICH ALUMINUM)               | 10" HEX SURROUND              | 12" HEX SURROUND |
| FREQUENCY RESPONSE (ANECHOIC)            | 18Hz to 150Hz                 | 17Hz to 150Hz    |
| FREQUENCY RESPONSE (IN ROOM)             | 15Hz to 150Hz                 | 14Hz to 150Hz    |
| MAXIMUM OUTPUT LEVEL, SPL dB/1M ANECHOIC | 108 dB                        | 111 dB           |
| LOW PASS CROSSOVER, HZ                   | 40Hz to 150Hz                 | 40Hz to 150Hz    |
| Amplifier power, @4 Ohm (RMS/Peak)       | 500/1000 WATTS                | 700/1400 WATTS   |
| APP CONTROLLED (BLE)                     | IOS AND ANDROID               |                  |
| AMPLIFIER TOPOLOGY                       | BASH                          |                  |
| STANDBY POWER CONSUMPTION                | < 2.0W                        |                  |
| INPUTS                                   | RCA LINE LEVEL, SPEAKER LEVEL |                  |
| 12 VOLT INPUT                            | 12 Volt Trigger               |                  |
| DATA CONNECTION                          | USB (FIRMWARE UPDATE)         |                  |
| ETHERNET                                 | THIRD PARTY CONTROL           |                  |
| CABINET FINISH                           | SATIN BLACK                   |                  |
| ACCESSORIES INCLUDED                     | GRILLE, AC POWER CORD, SPIKES |                  |
| Неіднт                                   | 381 мм                        | 437 мм           |
| WIDTH                                    | 360 мм                        | 416 мм           |
| DEPTH                                    | 387 мм                        | 418 мм           |
| Net Weight                               | 20.8 Kg                       | 25.3 Kg          |