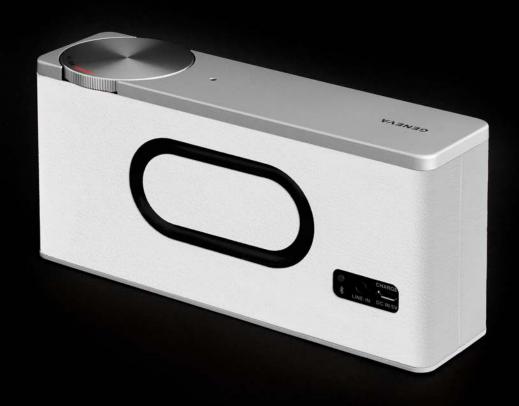

# #DESIGN Sophisticated style, superior sound.

Engineered to go beyond the ordinary, the Touring/xS is crafted from expertly finished aircraft grade aluminium and clad in high quality eco leather. What can we say, we're Swiss, precission engineering is what we do.

## #SIMPLICITY Seamless control.

With its single aluminium dial, time-saving auto-connect Bluetooth and a 3.5mm jack, streaming from your smartphone, tablet or MP3 player to the Touring/xS couldn't be simpler.