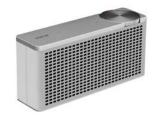

### Timeless colors.

The Touring/xS comes in a select number of colors. Choose from a Inky black, fresh white, vintage cognac and sumptuous red leather finish.

Cognac

White