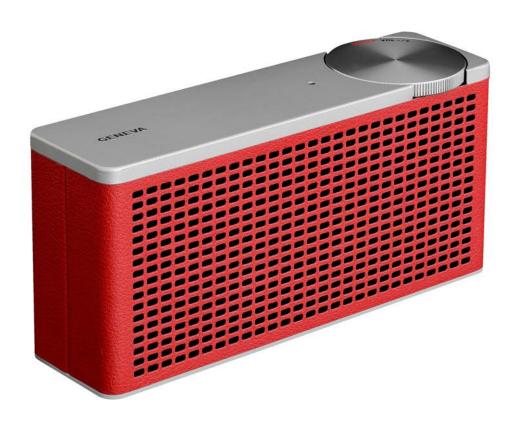

### Timeless colors.

The Touring/xS comes in a select number of colors. Choose from a Inky black, fresh white, vintage cognac and sumptuous red leather finish.

Cognac

White