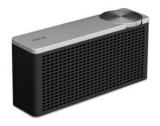

### Timeless colors.

The Touring/xS comes in a select number of colors. Choose from a Inky black, fresh white, vintage cognac and sumptuous red leather finish.