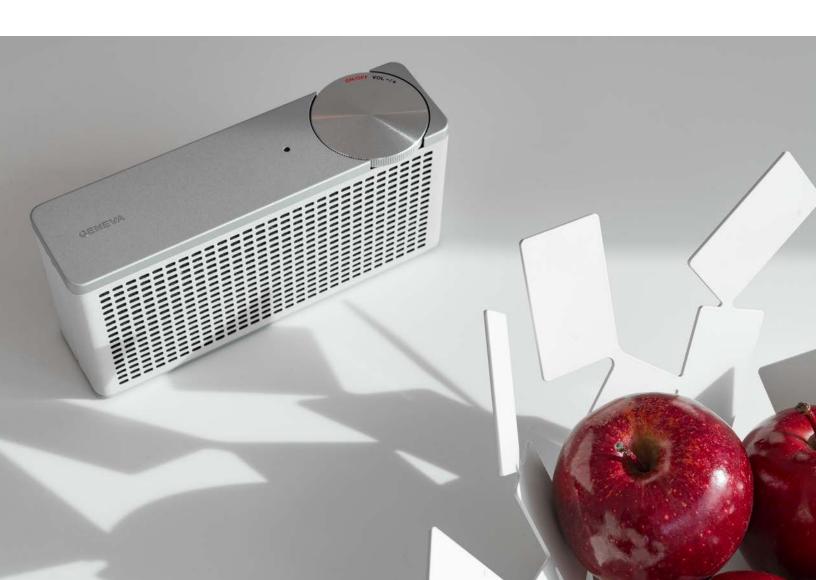

# #SOUND QUALITY Size defying sound

Geneva believe style and substance belong together, which is why the 750g Touring/xS features two active drivers and a passive, bass boosting radiator, all powered by a quality Class D amplifier. For the size, the sound is nothing short of spectacular.

# #DESIGN Sophisticated style, superior sound.

Engineered to go beyond the ordinary, the Touring/xS is crafted from expertly finished aircraft grade aluminium and clad in high quality eco leather. What can we say, we're Swiss, precission engineering is what we do.