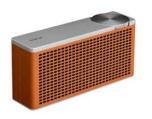

### Timeless colors.

The Touring/xS comes in a select number of colors. Choose from a Inky black, fresh white, vintage cognac and sumptuous red leather finish.