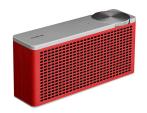

### Timeless colors.

The Touring/xS comes in a select number of colors. Choose from a Inky black, fresh white, vintage cognac and sumptuous red leather finish.