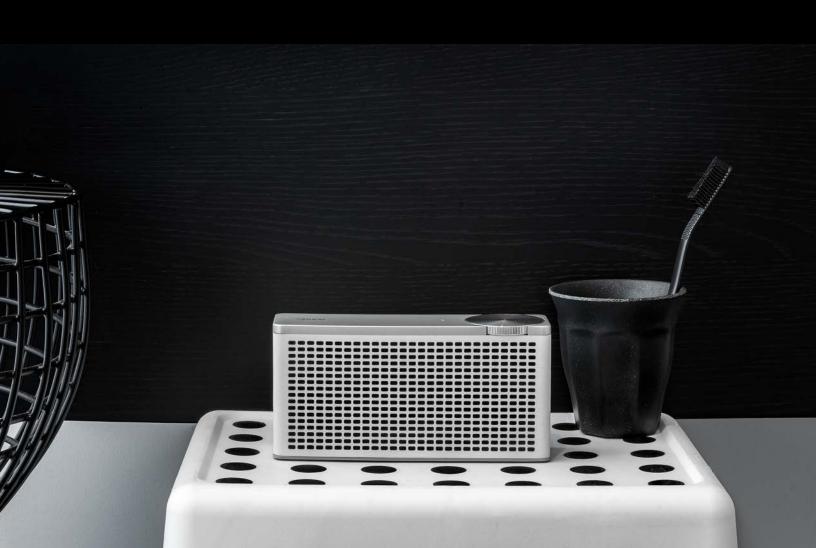

# #DESIGN Sophisticated style, superior sound.

Engineered to go beyond the ordinary, the Touring/xS is crafted from expertly finished aircraft grade aluminium and clad in high quality eco leather. What can we say, we're Swiss, precission engineering is what we do.

## #SIMPLICITY Seamless control.

With its single aluminium dial, time-saving auto-connect Bluetooth and a 3.5mm jack, streaming from your smartphone, tablet or MP3 player to the Touring/xS couldn't be simpler.