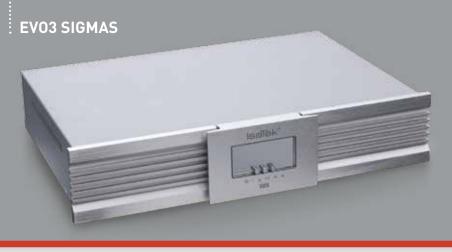

The EV03 Sigmas is the bigger brother of our highly respected EV03 Aquarius. Again offering 4 medium power outlets, now rated at 10A and 2 high current 16A, driven by a light version of the Titan's Direct-Coupled® circuit. An extremely cost effective full system upgrade.

- LED Display showing voltage and THD distortion of the mains.
- 108,000A of instantaneous protection.
- Internal wiring; solid core silver plated PCOCC with FEP virtually an air dielectric.
- Two high-current outlets delivering 3,680W continuous. Four medium-current outlets delivering 2,300W continuous.
- Available with UK, EU, US, Australian, Swiss and South African outlets.
- Supplied with IsoTek EV03 Premier power cable.