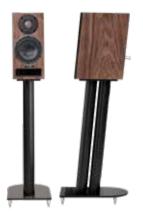

Although the **twenty5.21***i* is the most compact model in the new range, there's nothing small about the sound, which has the impact you'd expect from a much larger cabinet, thanks to PMC's Advanced Transmission Line technology. The speaker is ideal for use in small-to-medium listening environments where space is at a premium, but where you still want detailed bass, ultra-realistic mids and delicate highs with maximum musicality. Equally happy mounted on a stand or a bookshelf, the **twenty5.21***i* offers maximum flexibility for placement, and also makes an excellent choice for effects speakers in an immersive sound system.