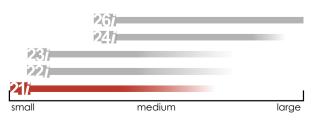

Choosing the right twenty 5i model for your room size

 Freq response
 46Hz - 25kHz

 Sensitivity
 86.5dB 1W 1m

 Rec. amp power
 30 - 150W

 Effective A7L™
 1.72m
 5.6ft

Impedance 8 Ohm

**Drive units LF** PMC 5.5"/140mm long-throw **g-weave**<sup>™</sup> cone with cast alloy chassis