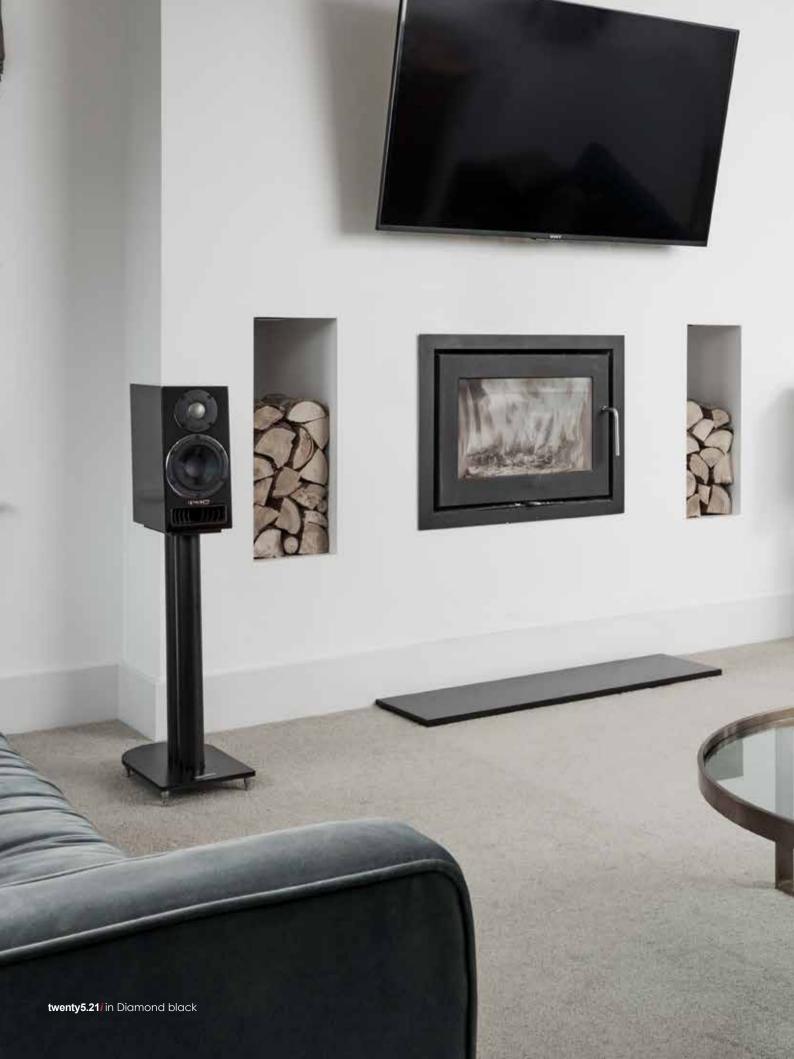

Although the **twenty5.21***i* is the most compact model in the new range, there's nothing small about the sound, which has the impact you'd expect from a much larger cabinet, thanks to PMC's Advanced Transmission Line technology. The speaker is ideal for use in small-to-medium listening environments where space is at a premium, but where you still want detailed bass, ultra-realistic mids and delicate highs with maximum musicality. Equally happy mounted on a stand or a bookshelf, the **twenty5.21***i* offers maximum flexibility for placement, and also makes an excellent choice for effects speakers in an immersive sound system.