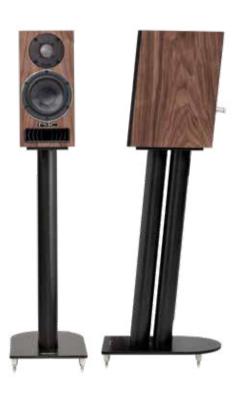

## twenty5

 Freq response
 39Hz - 25kHz

 Sensitivity
 89dB 1W 1m

 Rec. amp power
 30 - 200W

 Effective ATL™
 2m
 6.5ft

**Impedance** 8 Ohm

**Drive units** LF PMC 6.5"/170mm long-throw **g-weave**<sup>™</sup> cone with cast alloy chassis

**HF** PMC/SEAS®, 19mm **twenty5***i* series, SONOMEX™ fabric soft dome, Ferrofluid cooled, with 34mm surround and dispersion grille

Crossover freq. 1.7kHz

**Input connectors** One pair 4mm binding posts

**Dimensions H** 410mm 16.1" **W** 192mm 7.6"

**D** 373mm 14.7" incl. binding posts (+9mm grille)

Weight 10kg 22 lbs ea.

Finishes Oak, Walnut, Diamond black & Silk white