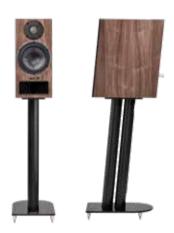

## twenty5

 Freq response
 39Hz - 25kHz

 Sensitivity
 89dB 1W 1m

 Rec. amp power
 30 - 200W

 Effective ATL™
 2m
 6.5ft

**Impedance** 8 Ohm

**Drive units** LF PMC 6.5"/170mm long-throw **g-weave**<sup>™</sup> cone with cast alloy chassis