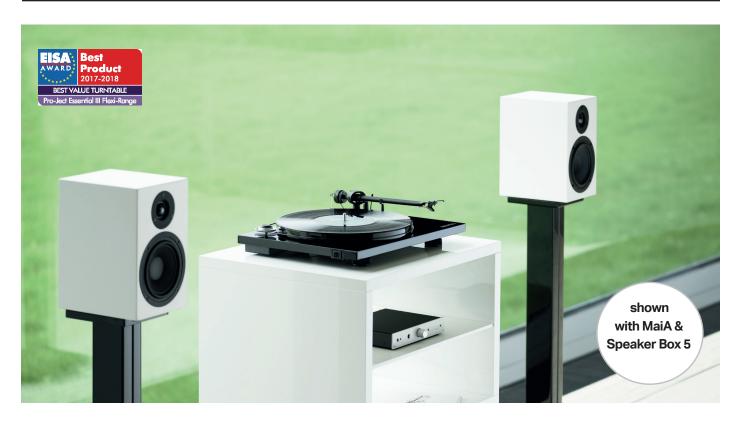

## ESSENTIAL III

The audiophile entry-level turntable

MSRP 325 € (incl. VAT)

- Belt drive with synchronous motor and silicone belt
- Diamond cut aluminium drive pulley
- Chassis & platter made of resonance in-sensitive MDF
- Integrated DC-powered motor control minimizes motor vibration and guarantees speed stability
- Low tolerance platter bearing with strainless steel spindle
- 8,6" aluminium tonearm with sapphire bearings
- Ortofon OM10 cartridge pre-mounted
- High-quality semi-balanced Connect it E phono interconnect with gold-plated RCA connectors included
- Special decoupling feet
- Dust cover included
- High-gloss colour options: black, red, white

## Essential III - a modern classic with great sound at an attractive price!

Essential III offers a variety of enhancements compared to its successful predecessor, such as a diamond-cut aluminum drive pulley, a resonance-optimized MDF main platter and MDF chassis. The refined, high-precision platter bearing has significantly lower tolerances than Essential II.

Essential III is the audiophile entry turntable! The setup is very simple, the included Phono RCA cable, Connect it E, sounds far above its price range.

Equipped with the high-quality pickup OM10 by phonographic cartridge pioneer the Ortofon, Essential III delivers lively, balanced and highly involving sound that will delight every vinyl lover.