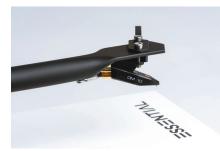

One piece 8.6" aluminum tonearm Cartridge: Ortofon OM10

Diamond-cut aluminum drive pulley: precise power transmission

Main platter bearing with low tolerances: reduced rumble, reduced wow & flutter

Built-in DC-powered motor control: better speed stability with minimized speed drift

Dust cover, felt mat and high quality connection cable Connect-it E included

Pre-mounted Connect it E