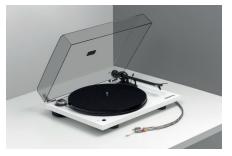

## ESSENTIAL III

The audiophile entry-level turntable

MSRP 325 € (incl. VAT)

- Belt drive with synchronous motor and silicone belt
- Diamond cut aluminium drive pulley
- Chassis & platter made of resonance in-sensitive MDF
- Integrated DC-powered motor control minimizes motor vibration and guarantees speed stability
- Low tolerance platter bearing with strainless steel spindle
- 8,6" aluminium tonearm with sapphire bearings
- Ortofon OM10 cartridge pre-mounted
- High-quality semi-balanced Connect it E phono interconnect with gold-plated RCA connectors included
- Special decoupling feet
- Dust cover included
- High-gloss colour options: black, red, white

## Essential III - a modern classic with great sound at an attractive price!

Essential III offers a variety of enhancements compared to its successful predecessor, such as a diamond-cut aluminum drive pulley, a resonance-optimized MDF main platter and MDF chassis. The refined, high-precision platter bearing has significantly lower tolerances than Essential II.

Essential III is the audiophile entry turntable! The setup is very simple, the included Phono RCA cable, Connect it E, sounds far above its price range.

Equipped with the high-quality pickup OM10 by phonographic cartridge pioneer the Ortofon, Essential III delivers lively, balanced and highly involving sound that will delight every vinyl lover.