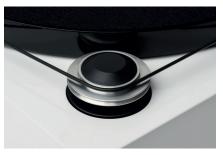

One piece 8.6" aluminum tonearm Cartridge: Ortofon OM10

Diamond-cut aluminum drive pulley: precise power transmission

Main platter bearing with low tolerances: reduced rumble, reduced wow & flutter

Built-in DC-powered motor control: better speed stability with minimized speed drift