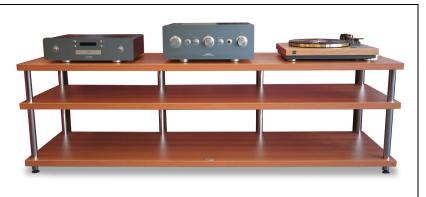

## Edge 3

Height: 540mm Width: 1800mm Depth: 500mm 3-shelf, 3-bay

Shelf spacings from top down:

150mm 250mm Price: