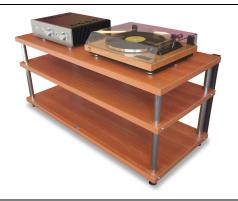

#### Edge 2

Height: 540mm Width: 1200mm Depth: 500mm 3-shelf, 2-bay

Shelf spacings from top down:

150mm 250mm Price: