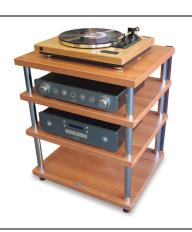

## Edge 1

Height: 720mm Width: 600mm Depth: 500mm 4-shelf, 1-bay

Shelf spacings from top down:

150mm 170mm 230mm Price: