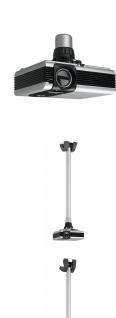

## PPC 1500 Projector ceiling mount silver

The PPC 1500 projector mount is specially designed for the new generation projectors up to 15 kg. This projector interface is equipped with a unique fine tune adjustability for precise alignment with the projection surface. Once aligned, the projector stays in position.