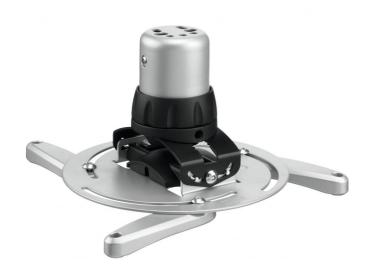

## PPC 1500 Projector ceiling mount silver

The PPC 1500 projector mount is specially designed for the new generation projectors up to 15 kg. This projector interface is equipped with a unique fine tune adjustability for precise alignment with the projection surface. Once aligned, the projector stays in position.

## PPC 1500 Projector ceiling mount silver

Turning the special friction ring will eliminate all play from the interface connections, making the mount a stiff and very stable solution.

## **Features**

- Easy levelling and installation
- Fine tune adjustability