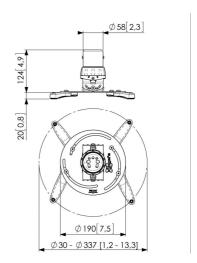

Turn 360
Tilt 15
Main Color Silver
Also available in the color: White
Guarantee 5 years
Max. distance to ceiling (mm) 125
Adjustable height Yes

## **Logistic information**

**EAN Code Product** 8712285325069

Net weight including packaging (kg) 1.96
Single Box Width (mm) 255
Single Box Length (mm) 265
Single Box Height (mm) 128

Version: 17-Feb-2016 www.vogels.com