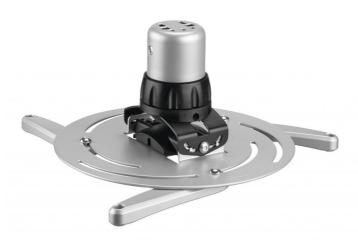

## PPC 2500 Projector ceiling mount

The PPC 2500 projector mount is specially designed for the latest generation of projectors weighing up to 25 kg. This projector interface is equipped with fine tune adjustability for precise alignment with the projection surface. Once aligned, the projector stays in position. Turning the unique friction ring will eliminate all play from the interface connections, making the mount a solid and very stable solution.

## **PPC 2500 Projector ceiling mount**

**Features** 

- Ceiling plate suitable for inclined and flat ceilings
- Adjustable height
- Cover included for false ceilings
- Easy mounting
- Fine tune adjustability