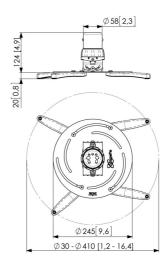

| Turn                          | 360     |
|-------------------------------|---------|
| Tilt                          | 15      |
| Main Color                    | Silver  |
| Guarantee                     | 5 years |
| Max. distance to ceiling (mm) | 125     |
| Adjustable height             | Yes     |