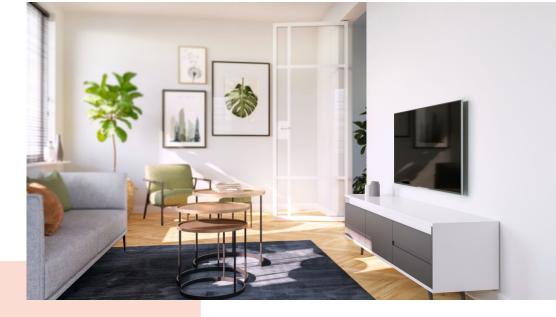

## Stylish and safe: flat TV wall mount for TVs from 19 to 50 inches

This TV wall mount from the COMFORT Fixed series is the ideal solution if you want to mount your TV safely and stylishly on the wall. The TV wall mount is suitable for TVs from 19 to 50 inches and weighing up to 30 kg. There is only 2.2 cm between your TV and the wall. The COMFORT Fixed TV wall mount is a fixed wall mount. It cannot be turned or tilted. The perfect choice if you sit directly in front of the TV.