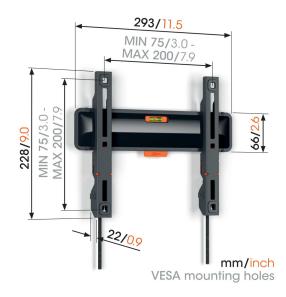

# **Specifications**

| Article number (SKU)                                |
|-----------------------------------------------------|
| Colour                                              |
| EAN single box                                      |
| Product size                                        |
| Height                                              |
| Width                                               |
| TÜV certified                                       |
| Guarantee                                           |
| Min. screen size (inch)                             |
| Max. screen size (inch)                             |
| Max. weight load (kg/Lbs)                           |
| Min. hole pattern                                   |
| Max. hole pattern                                   |
| Max. bolt size                                      |
| Max. height of interface (m <mark>m)</mark>         |
| Max. width of interface (m <mark>m)</mark>          |
| Certifications                                      |
| Max. horizontal hole patter <mark>n (mm)</mark>     |
| Max. vertical hole pattern (mm)                     |
| Min. distance to the wall (m <mark>m / inch)</mark> |
| Min. horizontal hole pattern ( <mark>mm)</mark>     |
| Min. vertical hole pattern (mm)                     |
| Service position                                    |
| Spirit level included                               |
| Universal or fixed hole pattern                     |
|                                                     |

3832050 Black 8712285347627 S 228 293 Yes 10 years 19 50 30 / 66.14 75mm x 75mm 200mm x 200mm M8 228 293 ΤÜV 200 200 22 / 0.87 75 75 Yes Yes Universal