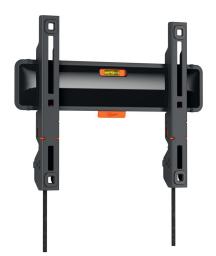

### TVM 3205 Fixed TV Wall Mount

#### **Key Benefits**

- Like a painting: just 2.2 cm from the wall
- Lock your TV with a single click through ClickLoc™
- Spirit level included
- Protective TV patches Protect the rear of your TV with soft protective patches
- Easy cable access