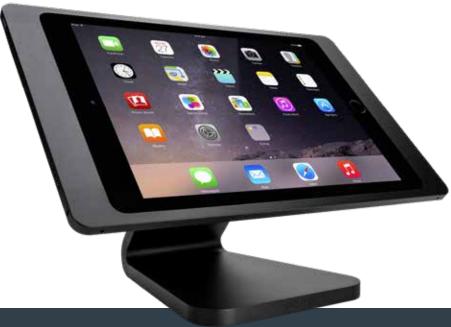

# THE NEXT LEVEL OF IPAD CHARGING + MOUNTING.

IPORT LUXE is the premium wireless charging and mounting system for iPad designed for charging on table-top or on-wall. The LUXE Case is a thin, symmetrical, aluminum enclosure that protects iPad and grants you complete access to all iPad buttons, microphones, cameras and speakers.

LUXE BaseStation allows iPad to charge wirelessly and mount via embedded magnets with an adjustable mounting joint that facilitates a variety of orientations. LUXE WallStation is the smallest, most elegant iPad wall mount and made of a singular segment of aluminum.