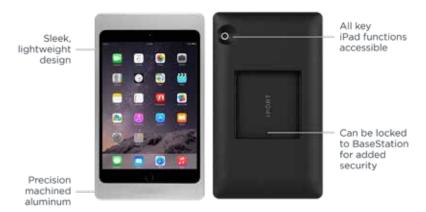

# THE NEXT LEVEL OF IPAD CHARGING + MOUNTING.

IPORT LUXE is the premium wireless charging and mounting system for iPad designed for charging on table-top or on-wall. The LUXE Case is a thin, symmetrical, aluminum enclosure that protects iPad and grants you complete access to all iPad buttons, microphones, cameras and speakers.