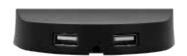

### **USB CHARGE MODULE**

#### **POWER**

INPUT: 15V 2A DC OUTPUT: 5.2V 2.4A DC to LUXE BaseStation via USB-C AUX OUTPUT: 2X USB-A Port @ 5V 1.2A DC Each

| 71018 | BLACK  | \$100 |  |
|-------|--------|-------|--|
| 71019 | SILVER | \$100 |  |
| 71020 | WHITE  | \$100 |  |