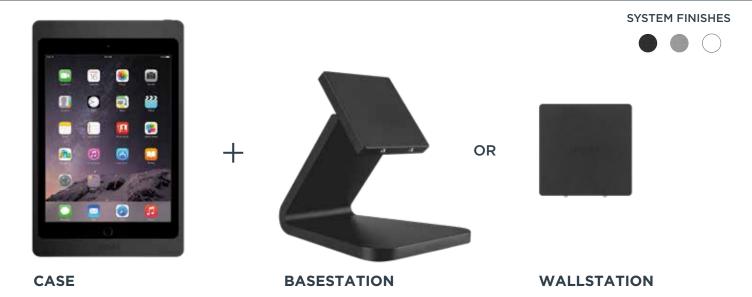

# THE NEXT LEVEL OF IPAD CHARGING + MOUNTING.

IPORT LUXE is the premium wireless charging and mounting system for iPad designed for charging on table-top or on-wall. The LUXE Case is a thin, symmetrical, aluminum enclosure that protects iPad and grants you complete access to all iPad buttons, microphones, cameras and speakers.

LUXE BaseStation allows iPad to charge wirelessly and mount via embedded magnets with an adjustable mounting joint that facilitates a variety of orientations. LUXE WallStation is the smallest, most elegant iPad wall mount and made of a singular segment of aluminum.