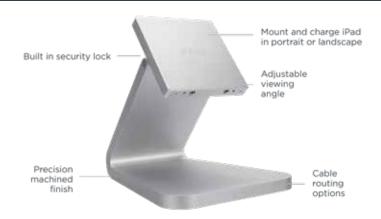

LUXE BaseStation allows iPad to charge wirelessly and mount via embedded magnets with an adjustable mounting joint that facilitates a variety of orientations. LUXE WallStation is the smallest, most elegant iPad wall mount and made of a singular segment of aluminum.