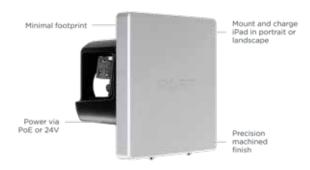

## **WALLSTATION**

#### **POWER**

INPUT: 36-57V 0.4A DC (PoE IEEE 802.3af) via RJ-45 AUX INPUT: 18-24V, 0.8A DC via 2-pin connector OUTPUT: 5.2V 2.4A DC via LUXE Charging Pins

Specs, Dims, CADs and more.

71003 BLACK \$350 71004 SILVER \$350 71005 WHITE \$350